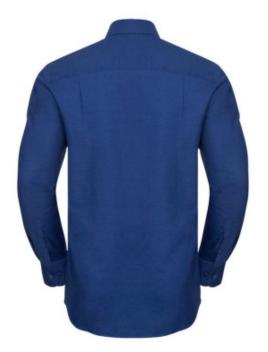

## RUSSELL EASY CARE OXFORD MEN'S LS ECARE OXFRD SHIRT, LONG SLEEVE SHIRT

### **Specification**

RUSSELL Men's Long Sleeve Shirt EASY CARE OXFORD.Ideal choice for corporate wear because everyone looks good.Classical collar with or without buttons, two buttons on cuff.70% Cotton / 30% Oxford polyester, 130/135 g / m2.Wash at 40 degrees.EASY CARE - fast drying, easy to iron 18/45/56