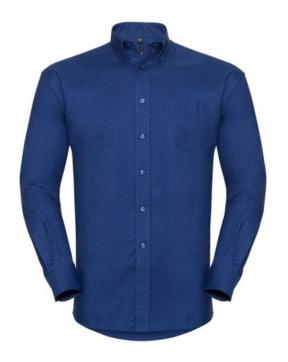

## RUSSELL EASY CARE OXFORD MEN'S LS ECARE OXFRD SHIRT, LONG SLEEVE SHIRT

#### **Basic informations**

Color: Bright royal

Size: M

### **Specification**

RUSSELL Men's Long Sleeve Shirt EASY CARE OXFORD.Ideal choice for corporate wear because everyone looks good.Classical collar with or without buttons, two buttons on cuff.70% Cotton / 30% Oxford polyester, 130/135 g / m2.Wash at 40 degrees.EASY CARE - fast drying, easy to iron 18/45/56